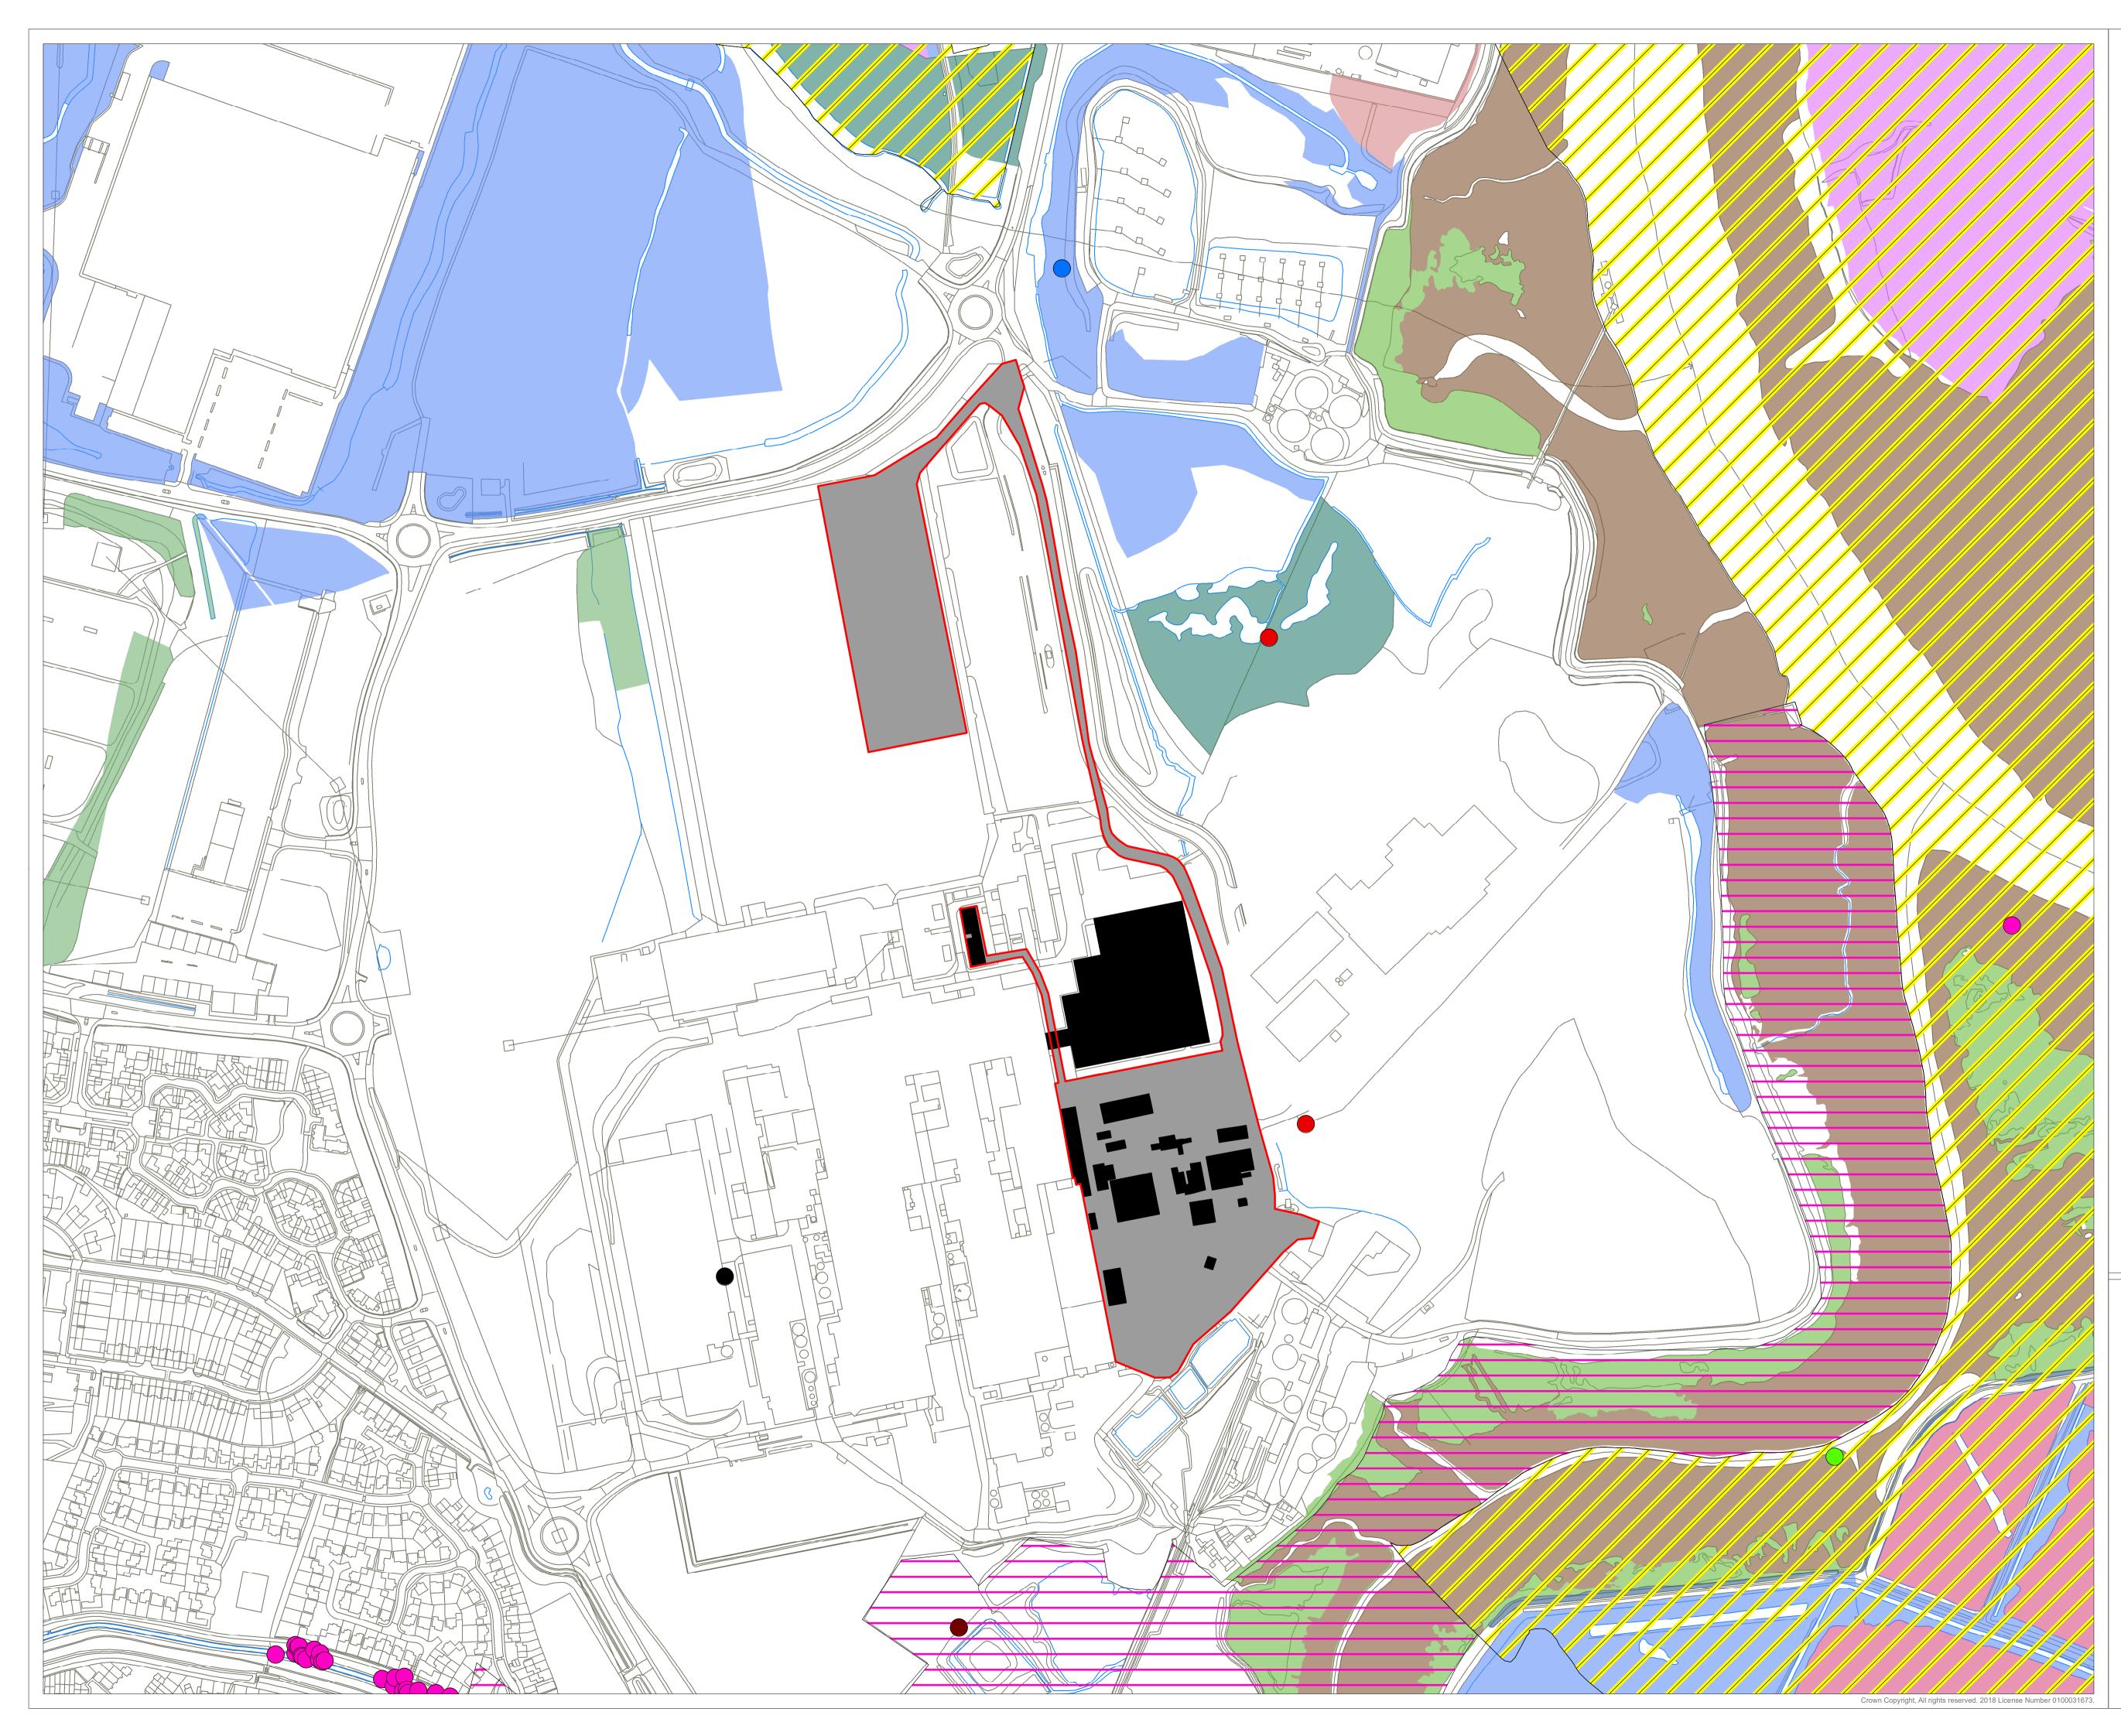

|                                                                                                                                                                                                                                                                                                                                                                                                                                                                                                             | N                                             |
|-------------------------------------------------------------------------------------------------------------------------------------------------------------------------------------------------------------------------------------------------------------------------------------------------------------------------------------------------------------------------------------------------------------------------------------------------------------------------------------------------------------|-----------------------------------------------|
| Legend                                                                                                                                                                                                                                                                                                                                                                                                                                                                                                      | Application boundary                          |
|                                                                                                                                                                                                                                                                                                                                                                                                                                                                                                             | The Swale Special Protection Area             |
|                                                                                                                                                                                                                                                                                                                                                                                                                                                                                                             | The Swale Site of Special Scientific Interest |
|                                                                                                                                                                                                                                                                                                                                                                                                                                                                                                             | Milton Creek SNCI                             |
| Priority Habitats                                                                                                                                                                                                                                                                                                                                                                                                                                                                                           |                                               |
| , <b>,</b>                                                                                                                                                                                                                                                                                                                                                                                                                                                                                                  | Coastal and floodplain grazing marsh          |
|                                                                                                                                                                                                                                                                                                                                                                                                                                                                                                             | Coastal saltmarsh                             |
|                                                                                                                                                                                                                                                                                                                                                                                                                                                                                                             | Deciduous woodland                            |
|                                                                                                                                                                                                                                                                                                                                                                                                                                                                                                             | Good quality semi-improved grassland          |
|                                                                                                                                                                                                                                                                                                                                                                                                                                                                                                             | Lowland fens                                  |
|                                                                                                                                                                                                                                                                                                                                                                                                                                                                                                             | Maritime cliff and slope                      |
|                                                                                                                                                                                                                                                                                                                                                                                                                                                                                                             | Mudflats                                      |
|                                                                                                                                                                                                                                                                                                                                                                                                                                                                                                             | Reedbeds                                      |
|                                                                                                                                                                                                                                                                                                                                                                                                                                                                                                             | Saline lagoons                                |
| Phase 1                                                                                                                                                                                                                                                                                                                                                                                                                                                                                                     | Habitat Plan                                  |
|                                                                                                                                                                                                                                                                                                                                                                                                                                                                                                             | Building                                      |
|                                                                                                                                                                                                                                                                                                                                                                                                                                                                                                             | Hardstanding                                  |
| Species                                                                                                                                                                                                                                                                                                                                                                                                                                                                                                     | records                                       |
|                                                                                                                                                                                                                                                                                                                                                                                                                                                                                                             | Amphibian                                     |
|                                                                                                                                                                                                                                                                                                                                                                                                                                                                                                             | Bird                                          |
|                                                                                                                                                                                                                                                                                                                                                                                                                                                                                                             | Flora                                         |
|                                                                                                                                                                                                                                                                                                                                                                                                                                                                                                             | Bat                                           |
|                                                                                                                                                                                                                                                                                                                                                                                                                                                                                                             |                                               |
|                                                                                                                                                                                                                                                                                                                                                                                                                                                                                                             | Mammal                                        |
|                                                                                                                                                                                                                                                                                                                                                                                                                                                                                                             | Reptile                                       |
| Species records not shown:<br>TQ9167 x2 birds<br>TQ9267 x1 flora<br>TQ9266 x76 bird & 2x flora<br>TQ9166 x6 birds                                                                                                                                                                                                                                                                                                                                                                                           |                                               |
| © 2013 RPS (                                                                                                                                                                                                                                                                                                                                                                                                                                                                                                | Group                                         |
| <ul> <li><u>Notes</u></li> <li>1. This drawing has been prepared in accordance with the scope of RPS's appointment with its client and is subject to the terms and conditions of that appointment. RPS accepts no liability for any use of this document other than by its client and only for the purposes for which it was prepared and provided</li> <li>2. If received electronically it is the recipients responsibility to print to correct scale. Only written dimensions should be used.</li> </ul> |                                               |
| RPS cha environment                                                                                                                                                                                                                                                                                                                                                                                                                                                                                         |                                               |
| The Kemsley Mill K4 Combined Heat<br>and Power Generating Station<br>Development Consent Order                                                                                                                                                                                                                                                                                                                                                                                                              |                                               |

## Title: Habitats Plan

Scale: 1:2,500 @ A1

Date: Apr 2018 Author: R.Massey Doc reference 10392-0040-005

Document number

4.14b

200 Metres